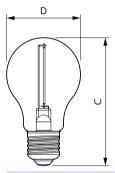

#### Dimensional drawing

Bulb A60 230V 2.3-W 136lm 1800K E27 ND

# Product D C LEDclassic 11W A60 E27 smoky ND RFSRT4 60 mm 106 mm