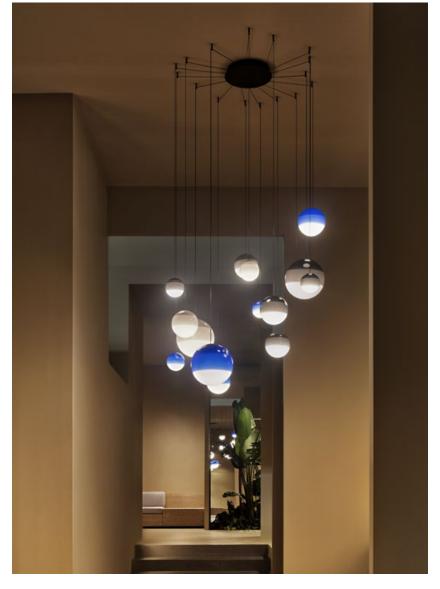

#### Wire entry points

| Canopy 50W/ Rectangular | ξ  |
|-------------------------|----|
| Canopy 50W/ Circular    | 9  |
| Canopy 100W/ Circular   | 19 |

Black electrical cord

This system makes it possible to connect several suspension lamps into a single point of light, offering the absolute freedom to build with light. The Cluster accessory helps to illuminate large spaces or create compositions with the Dipping Light collection or the Ginger 20 model.