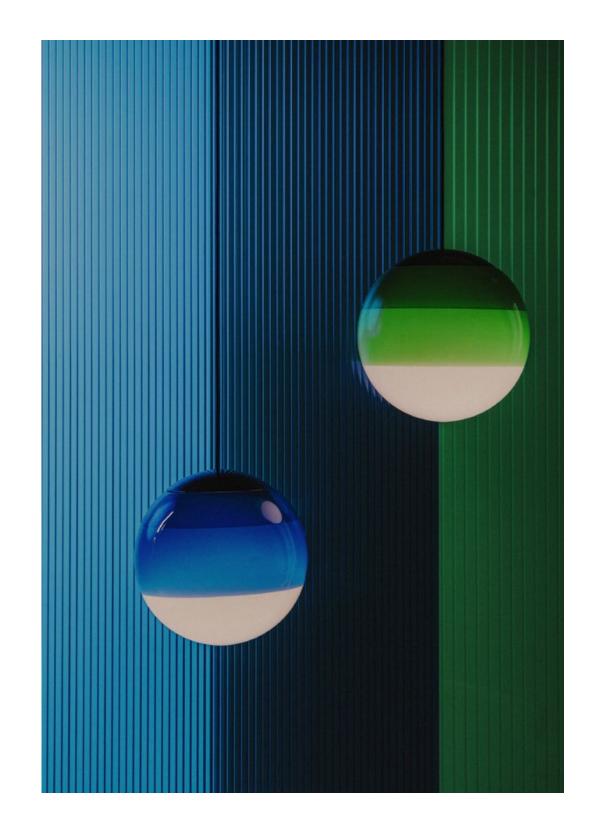

#### Range

The new suspension Dipping Light gets rid of everything to keep only the essential, with colour taking centre stage. When using several lamps to make a composition, the visual effect is mesmerising. This new version comes in three sizes, with 13,5, 20 and 30 cm diameters.