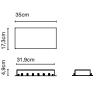

marset.com

#### Range







The new suspension Dipping Light gets rid of everything to keep only the essential, with colour taking centre stage. When using several lamps to make a composition, the visual effect is mesmerising. This new version comes in three sizes, with 13,5, 20 and 30 cm diameters.

Cluster Accesory marset

#### For mounted canopy installation

Take into account the total power in watts, the power of the driver, and the wire entry points of the canopy. The total wattage of the selected lamps elements cannot exceed the max wattage of the canopy's driver. Therefore, you must choose your canopy/driver by the power required. Finally, the number of lamps installed in a single canopy cannot exceed the number of wire entry points of that canopy.

#### Canopy 50W/ Rectangular



#### Canopy 50W/ Circular



#### Canopy 100W/ Circular





#### Power

| Dipping light 13 | 5,2W |
|------------------|------|
| Dipping light 20 | 5,2W |
| Dipping light 30 | 9,9W |

#### Wire entry points

| Canopy 50W/ Rectangular | ξ  |
|-------------------------|----|
| Canopy 50W/ Circular    | 9  |
| Canopy 100W/ Circular   | 19 |





Black electrical cord

This system makes it possible to connect several suspension lamps into a single point of light, offering the absolute freedom to build with light. The Cluster accessory helps to illuminate large spaces or create compositions with the Dipping Light collection or the Ginger 20 model.