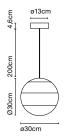

## Dipping Light 20

LED SMD 6W 350mA 2700K CRI90 Light source - 500lm (included)

### Dipping Light 20