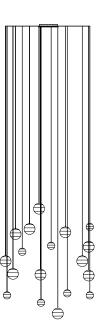

#### For mounted canopy installation

Take into account the total power in watts, the power of the driver, and the wire entry points of the canopy. The total wattage of the selected lamps elements cannot exceed the max wattage of the canopy's driver. Therefore, you must choose your canopy/driver by the power required. Finally, the number of lamps installed in a single canopy cannot exceed the number of wire entry points of that canopy.

#### Wire entry points

| Canopy 50W/ Rectangular | ξ  |
|-------------------------|----|
| Canopy 50W/ Circular    | 9  |
| Canopy 100W/ Circular   | 19 |

Black electrical cord

This system makes it possible to connect several suspension lamps into a single point of light, offering the absolute freedom to build with light. The Cluster accessory helps to illuminate large spaces or create compositions with the Dipping Light collection or the Ginger 20 model.