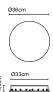

ght gets rid of everything to keep only the essential, with colour taking centre stage. When using several lamps to make a composition, the visual effect is mesmerising. This new version comes in three sizes, with 13,5, 20 and 30 cm diameters.

Cluster Accesory marset

#### For mounted canopy installation

Take into account the total power in watts, the power of the driver, and the wire entry points of the canopy. The total wattage of the selected lamps elements cannot exceed the max wattage of the canopy's driver. Therefore, you must choose your canopy/driver by the power required. Finally, the number of lamps installed in a single canopy cannot exceed the number of wire entry points of that canopy.

#### Canopy 50W/ Rectangular



#### Canopy 50W/ Circular



#### Canopy 100W/ Circular





#### Power

| Dipping light 13 | 5,2W |
|------------------|------|
| Dipping light 20 | 5,2W |
| Dipping light 30 | 9,9W |

#### Wire entry points

| Canopy 50W/ Rectangular | ξ  |
|-------------------------|----|
| Canopy 50W/ Circular    | 9  |
| Canopy 100W/ Circular   | 19 |





Black electrical cord

This system makes it possible to connect several suspension lamps into a single point of light, offering the absolute freedom to build with light. The Cluster accessory helps to illuminate large spaces or create compositions with the Dipping Light collection or the Ginger 20 model.