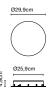

The new suspension Dipping Light gets rid of everything to keep only the essential, with colour taking centre stage. When using several lamps to make a composition, the visual effect is mesmerising. This new version comes in three sizes, with 13,5, 20 and 30 cm diameters.

Cluster Accesory marset

#### For mounted canopy installation

Take into account the total power in watts, the power of the driver, and the wire entry points of the canopy. The total wattage of the selected lamps elements cannot exceed the max wattage of the canopy's driver. Therefore, you must choose your canopy/driver by the power required. Finally, the number of lamps installed in a single canopy cannot exceed the number of wire entry points of that canopy.

#### Canopy 50W/ Rectangular



#### Canopy 50W/ Circular



#### Canopy 100W/ Circular





#### Power

| Dipping light 13 | 5,2W |
|------------------|------|
| Dipping light 20 | 5,2W |
| Dipping light 30 | 9,9W |

#### Wire entry points

| Canopy 50W/ Rectangular | ξ  |
|-------------------------|----|
| Canopy 50W/ Circular    | 9  |
| Canopy 100W/ Circular   | 19 |





Black electrical cord

This system makes it possible to connect several suspension lamps into a single point of light, offering the absolute freedom to build with light. The Cluster accessory helps to illuminate large spaces or create compositions with the Dipping Light collection or the Ginger 20 model.