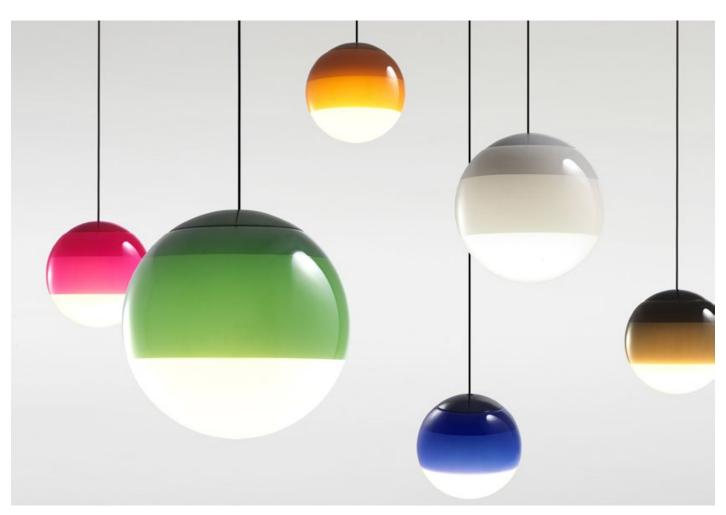

#### Range

The new suspension Dipping Light gets rid of everything to keep only the essential, with colour taking centre stage. When using several lamps to make a composition, the visual effect is mesmerising. This new version comes in three sizes, with 13,5, 20 and 30 cm diameters.

#### Dipping Light 30

LED SMD 11,5W 700mA 2700K CRI90 Light source - 1019Im (included)

Black electrical cord

Hand-blown glass lamp in glossy white with different layers of paint. A polycarbonate cover at the top rounds out the spherical shape.