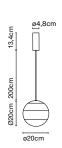

#### Dipping Light 13

LED SMD 6W 350mA 2700K CRI90 Light source - 500lm (included)

# 013 5cm 13.4cm 13.4cm 13.3cm 13.3cm