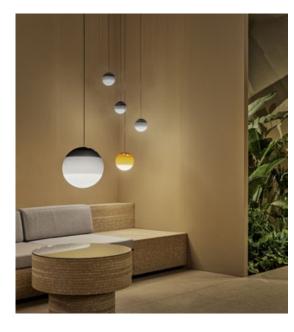

#### Range

The new suspension Dipping Light gets rid of everything to keep only the essential, with colour taking centre stage. When using several lamps to make a composition, the visual effect is mesmerising. This new version comes in three sizes, with 13,5, 20 and 30 cm diameters.