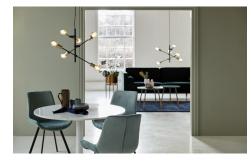

Area: Indoor Energy class A++ - E

The innovative and playful design makes Josefine a decorative and modern series. The stringent tube contributes to an industrial look, which complements a rough and modern decor. In contrast to the industrial expression are the beautiful brass details and soft shapes, which result in an incredibly decorative series that balances minimalism and elegance in the finest possible manner. Furthermore, the Josefine series allows for personality in the use of decorative lights, illuminating the room in the finest manner imaginable.