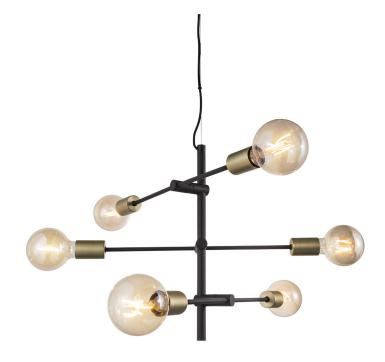

## Josefine

Height (cm): 79 Width (cm): 55 55 Shade diameter (cm): 4.2 Tube diameter (cm): 1.9

## Josefine

Item number: 48933003 Mat black EAN: 5701581463981

Packaging unit 2 Material: Metal IP20, Class 2 (Double isolated), 230V Cord: 200 cm, Black textile cable Can the cable be replaced? No E27, Max. 6X28W, Light source not included

Area: Indoor Energy class A++ - E

The innovative and playful design makes Josefine a decorative and modern series. The stringent tube contributes to an industrial look, which complements a rough and modern decor. In contrast to the industrial expression are the beautiful brass details and soft shapes, which result in an incredibly decorative series that balances minimalism and elegance in the finest possible manner. Furthermore, the Josefine series allows for personality in the use of decorative lights, illuminating the room in the finest manner imaginable.