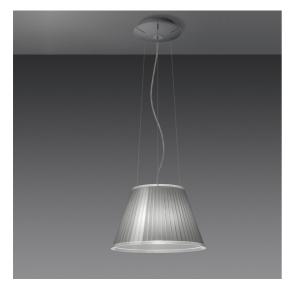

### DESCRIPTION

The diffuser, which characterises this lamp family with its materials and texture, can be tilted by 30° and rotated on its own axis to direct the light for reading.

#### **FEATURES**

- Product Code: **1123110A** 

- Colour: White

- Installation: **Suspension** 

- Material: Parchment paper, polycarbonate

Series: Design Collection
Environment: Indoor
Area contract: Hospitality
Emission: Direct Spot

- design by: Matteo Thun & Partners