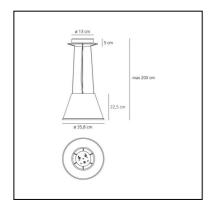

#### **DIMENSIONS**

Height: 225 mmDiameter: 358 mm

- Base Diameter: 130 mm

- Max Height from ceiling: 2000 mm

- Glow Wire Test: **750°** 